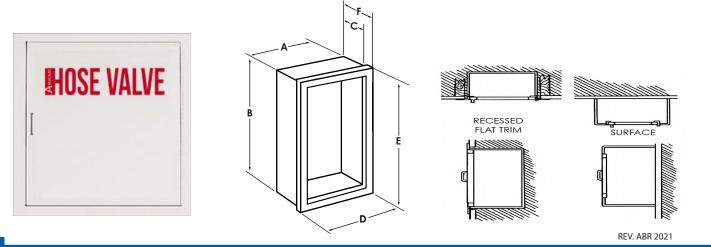

## For use with Fire Department angle hose valve

Cabinets will accommodate a 1-1/2" or 2-1/2" Fire Department angle hose valve with cap and chain.

| MODEL                    | VALVE CAP              | INSIDE BOX DIMENSIONS |        |        | OVERALL OUTSIDE DIMENSION |      |            |
|--------------------------|------------------------|-----------------------|--------|--------|---------------------------|------|------------|
|                          |                        | Α                     | В      | С      | D                         | E    | F          |
| AR-170<br>SURFACE        | 1-1/2"<br>OR<br>2-1/2" | 55.5cm                | 55.5cm | 19.5cm | 56cm                      | 56cm | 21,5cm     |
| AR-171<br>RECESSED       |                        | 55.5cm                | 55.5cm | 19.5cm | 61cm                      | 61cm | 21,5cm     |
| AR-171S<br>SEMI-RECESSED |                        | 55.5cm                | 55.5cm | 19.5cm | 61cm                      | 61cm | Customized |